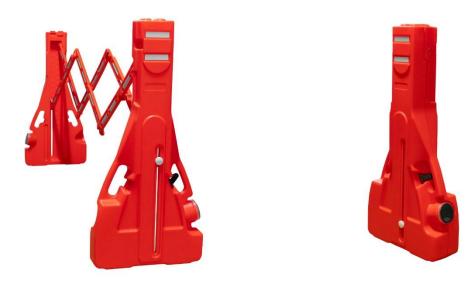

# ref. 53807 EXTENSION FENCE

## Advantages

- ✓ Light weight
- Possibility to fill the base with water or sand for better fixation
- ✓ Foldable
- ✓ Easy to transport

## **Technical specifications**

| Maximum length      | 2,3m                              |
|---------------------|-----------------------------------|
| Color               | Red with white reflective stripes |
| Extended dimensions | 2300x150x450mm                    |
| Dimensions folded   | 110x150x450mm                     |
| Weight              | 7,5kg                             |