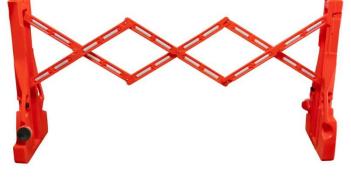

# ref. 53807 EXTENSION FENCE

# Function

The uses of this fence are several: blocking dangerous or restricted areas in factories, hospitals, public transportation and other facilities, ...

## Advantages

- ✓ Light weight
- Possibility to fill the base with water or sand for better fixation
- ✓ Foldable
- ✓ Easy to transport